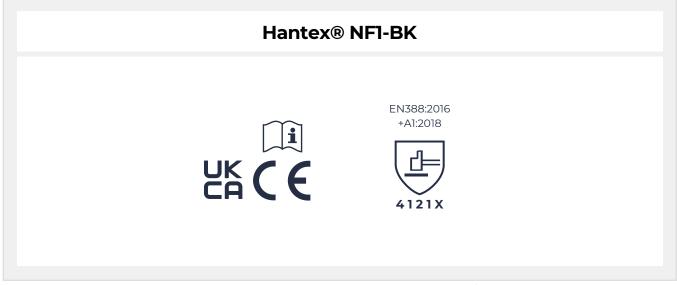

Are in conformity with the applicable health and safety requirements of Regulation 2016/425 on personal protective equipment as brought into UK law and amended, as a **Category II** product.

When examined, the product met the Designated Standard(s): **EN ISO 21420:2020, EN388:2016+A1:2018** and is identical to the PPE which is subject to the UKCA Type Examination under certificate number: **AB0321/21746-01/E00-00 Issue 1** 